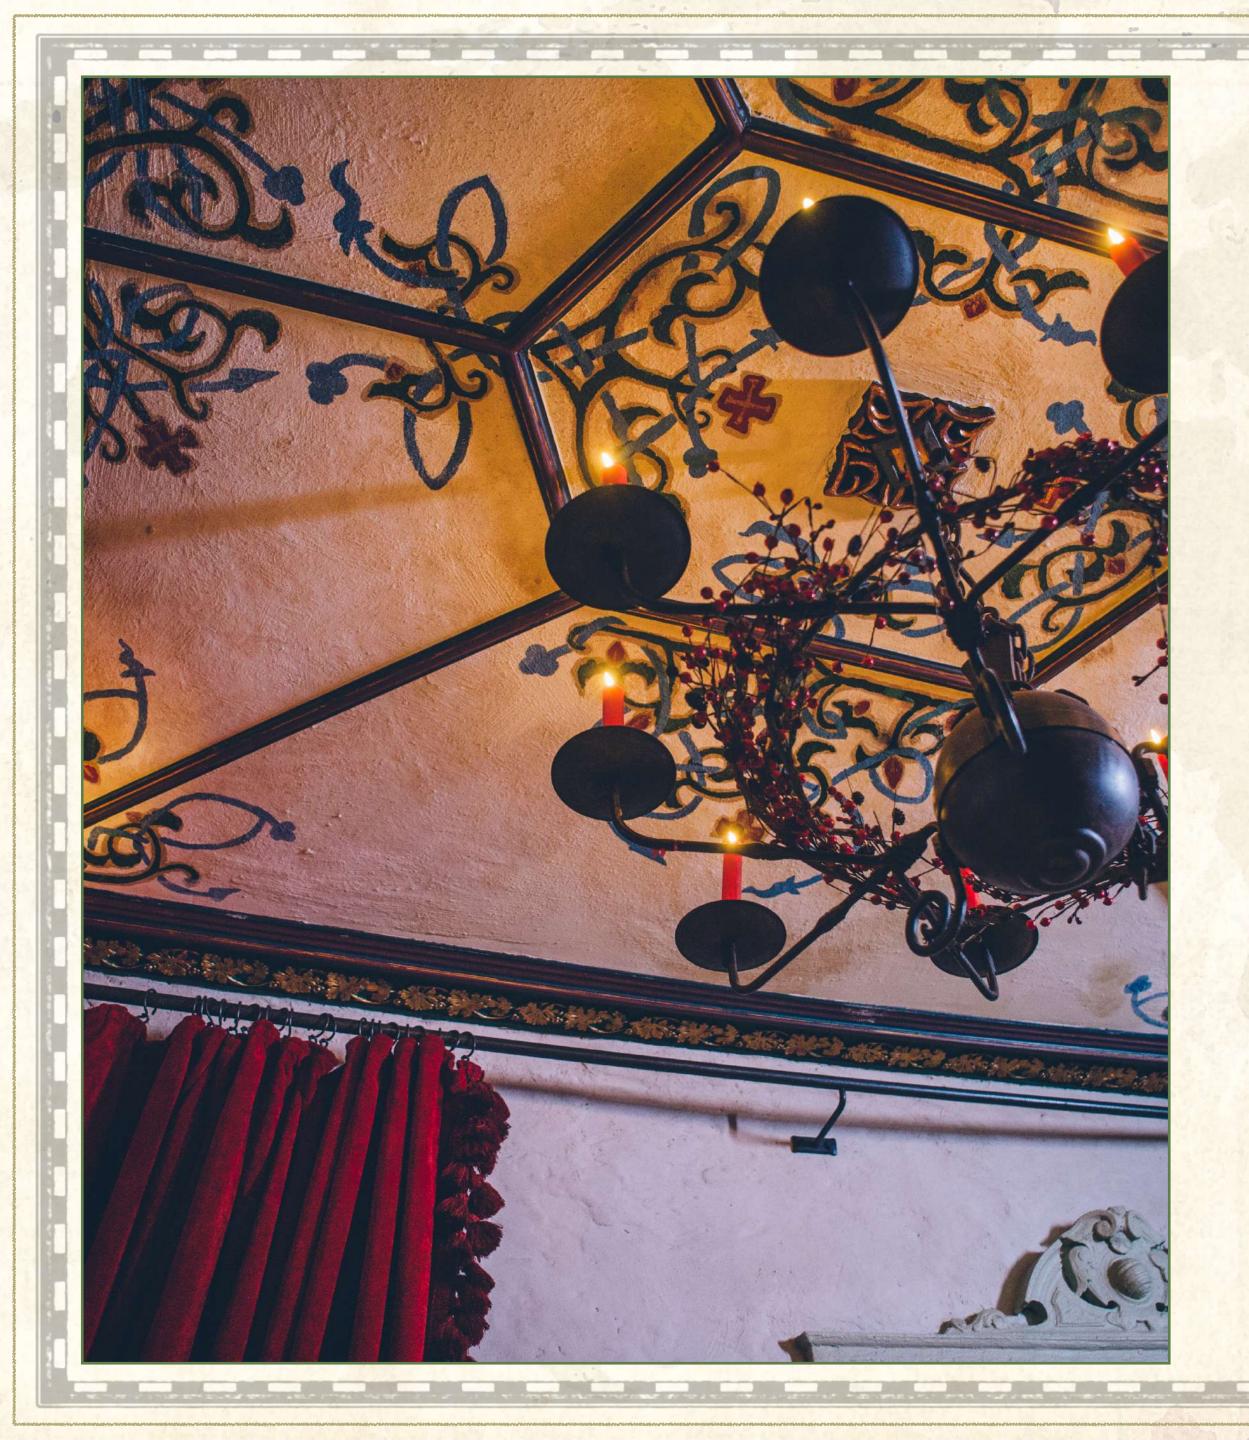

# Private Tours Enchanted Evenings

Share all the magic of Talliston on an exclusive after-dark journey through the labyrinth of rooms, including stopping for a candlelit supper in the Victorian watchtower.

#### Magical Food & Drink

Our exquisite chapel room allows up to eight guests the chance of dining in the velvet-curtained interior of a Welsh watchtower. Food is from a seasonal menu and is available as part of an overnight stay or a standalone celebration or special occasion.