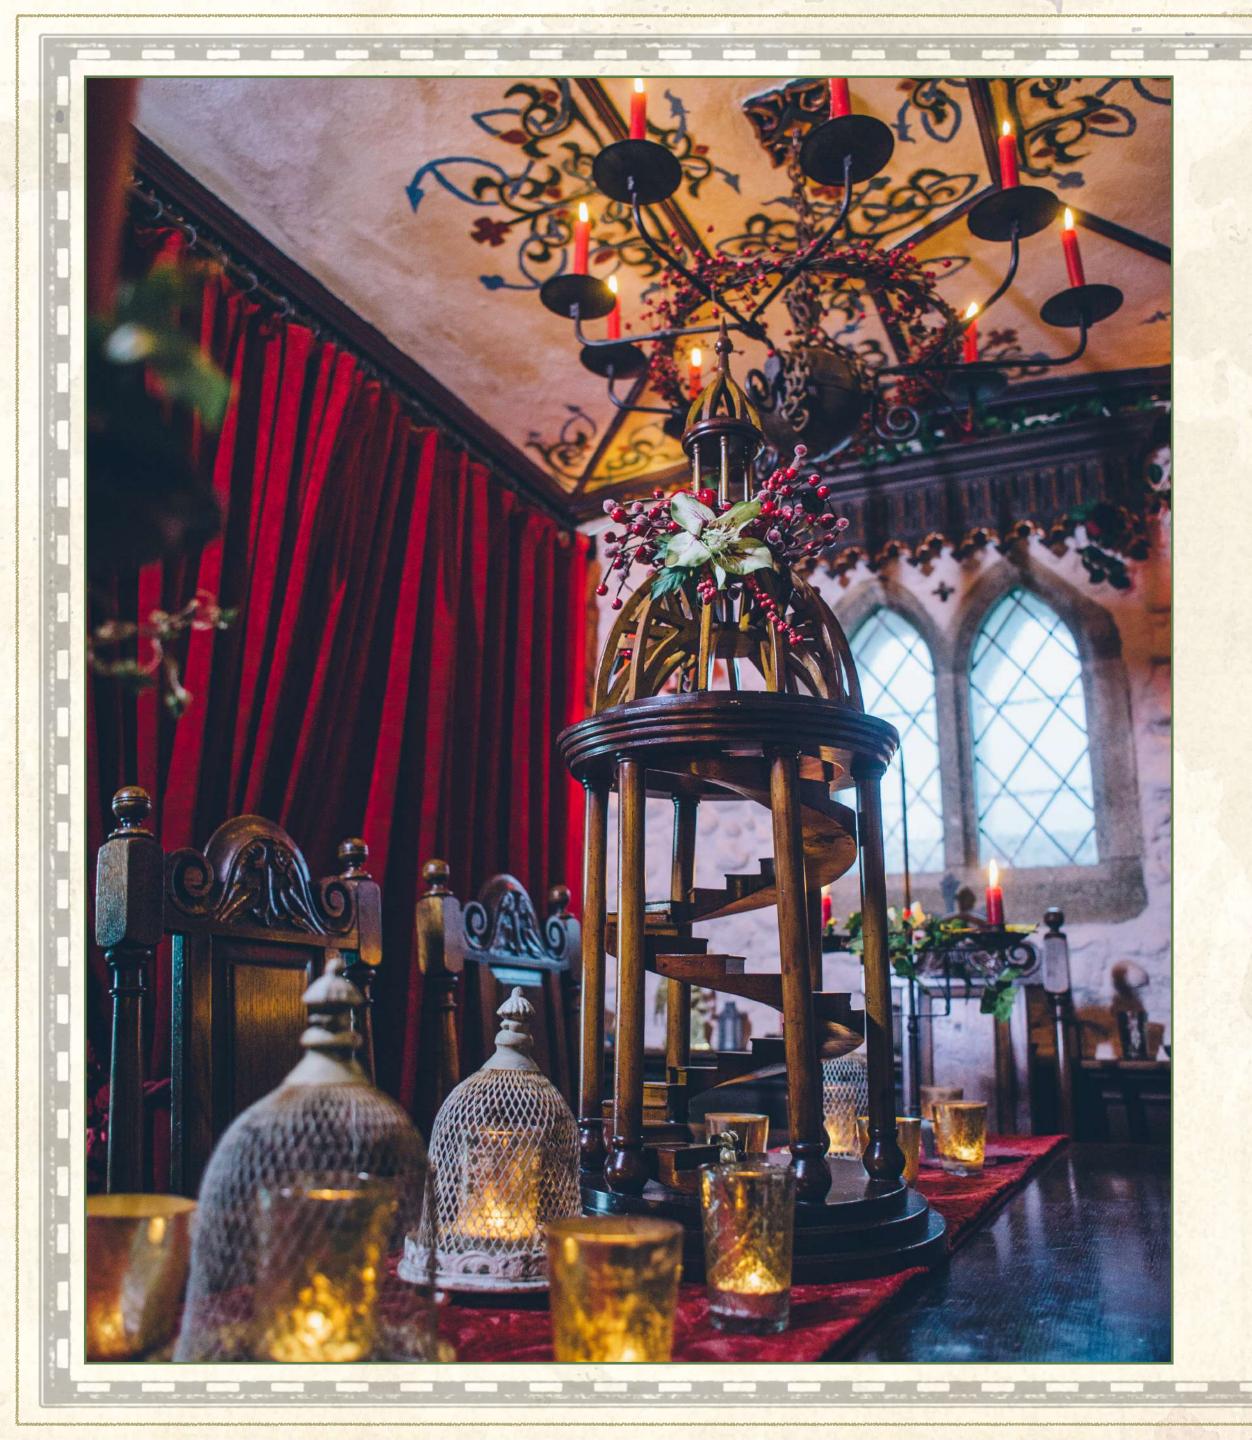

# Private Tours Enchanted Evenings

Share all the magic of Talliston on an exclusive after-dark journey through the labyrinth of rooms, including stopping for a candlelit supper in the Victorian watchtower.

#### Magical Food & Drink

Our exquisite chapel room allows up to eight guests the chance of dining in the velvet-curtained interior of a Welsh watchtower. Food is from a seasonal menu and is available as part of an overnight stay or a standalone celebration or special occasion.