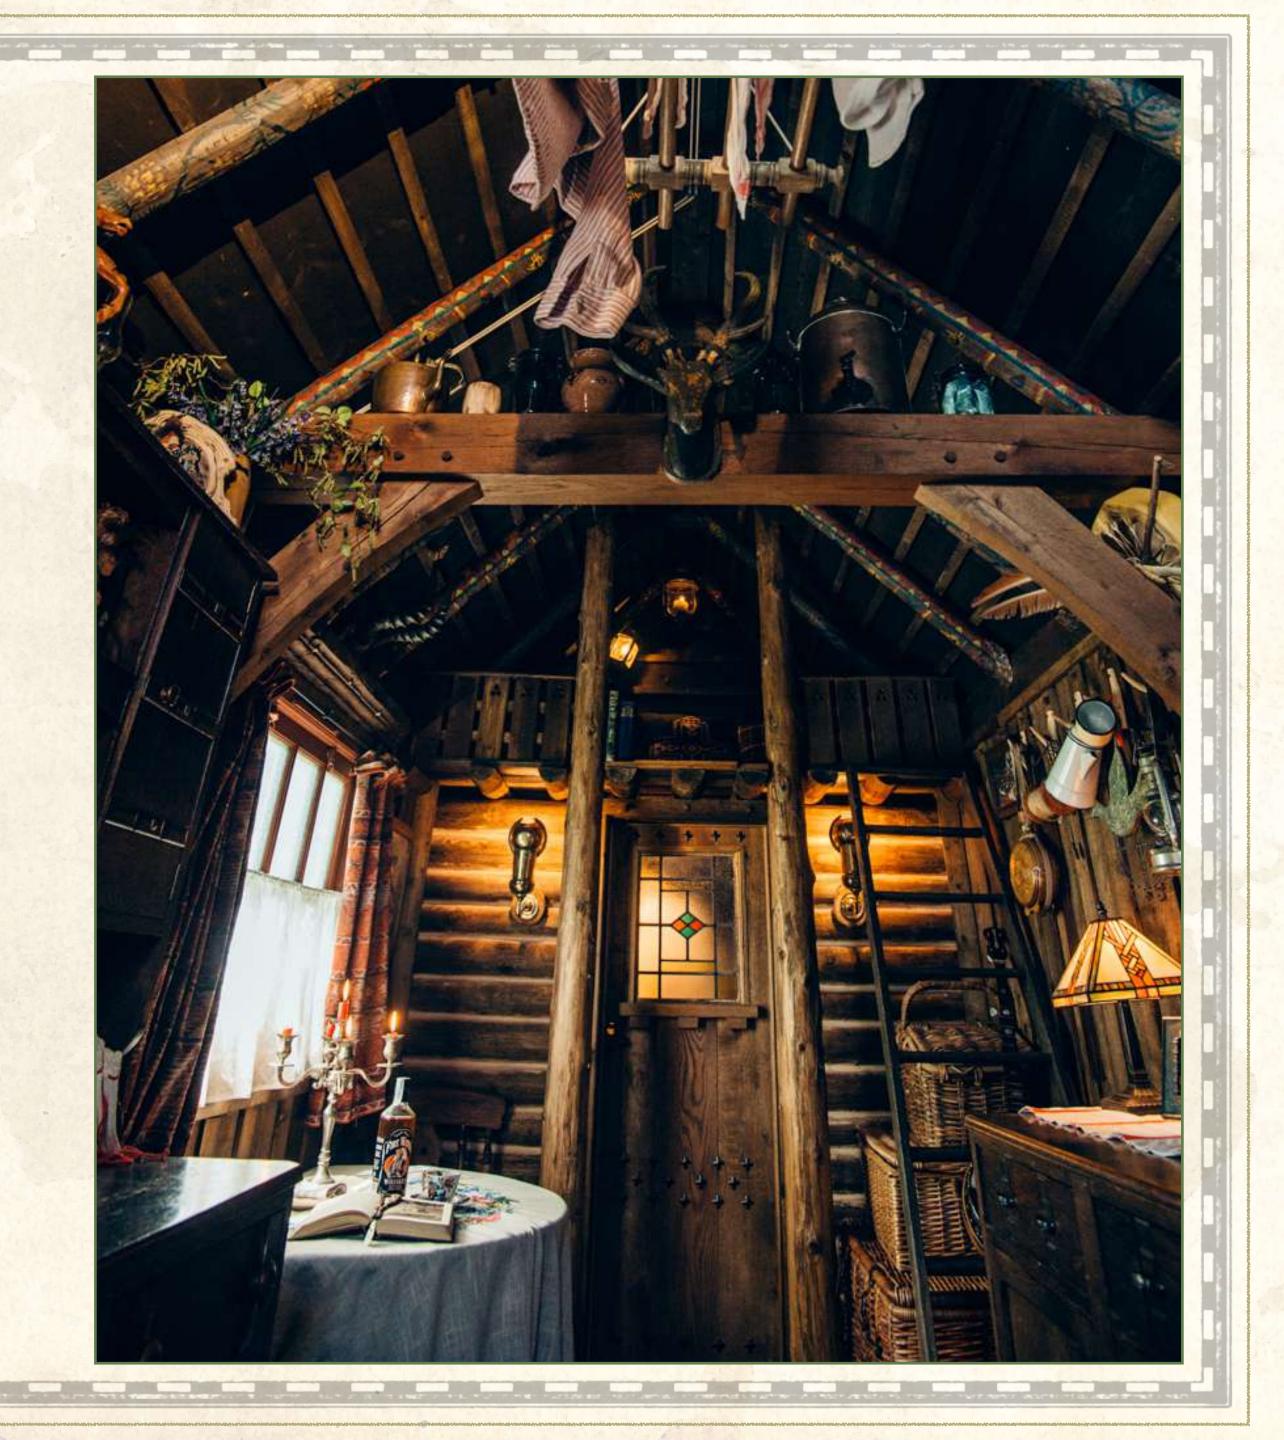

## Magical & Luxury Bed & Breakfast

Experience what it's like to sleep in one of Talliston's extraordinary rooms, and get to explore the house and gardens with a deluxe overnight stay. Choose between the Scottish Edwardian bedroom, Moorish bedchamber or Canadian log cabin.