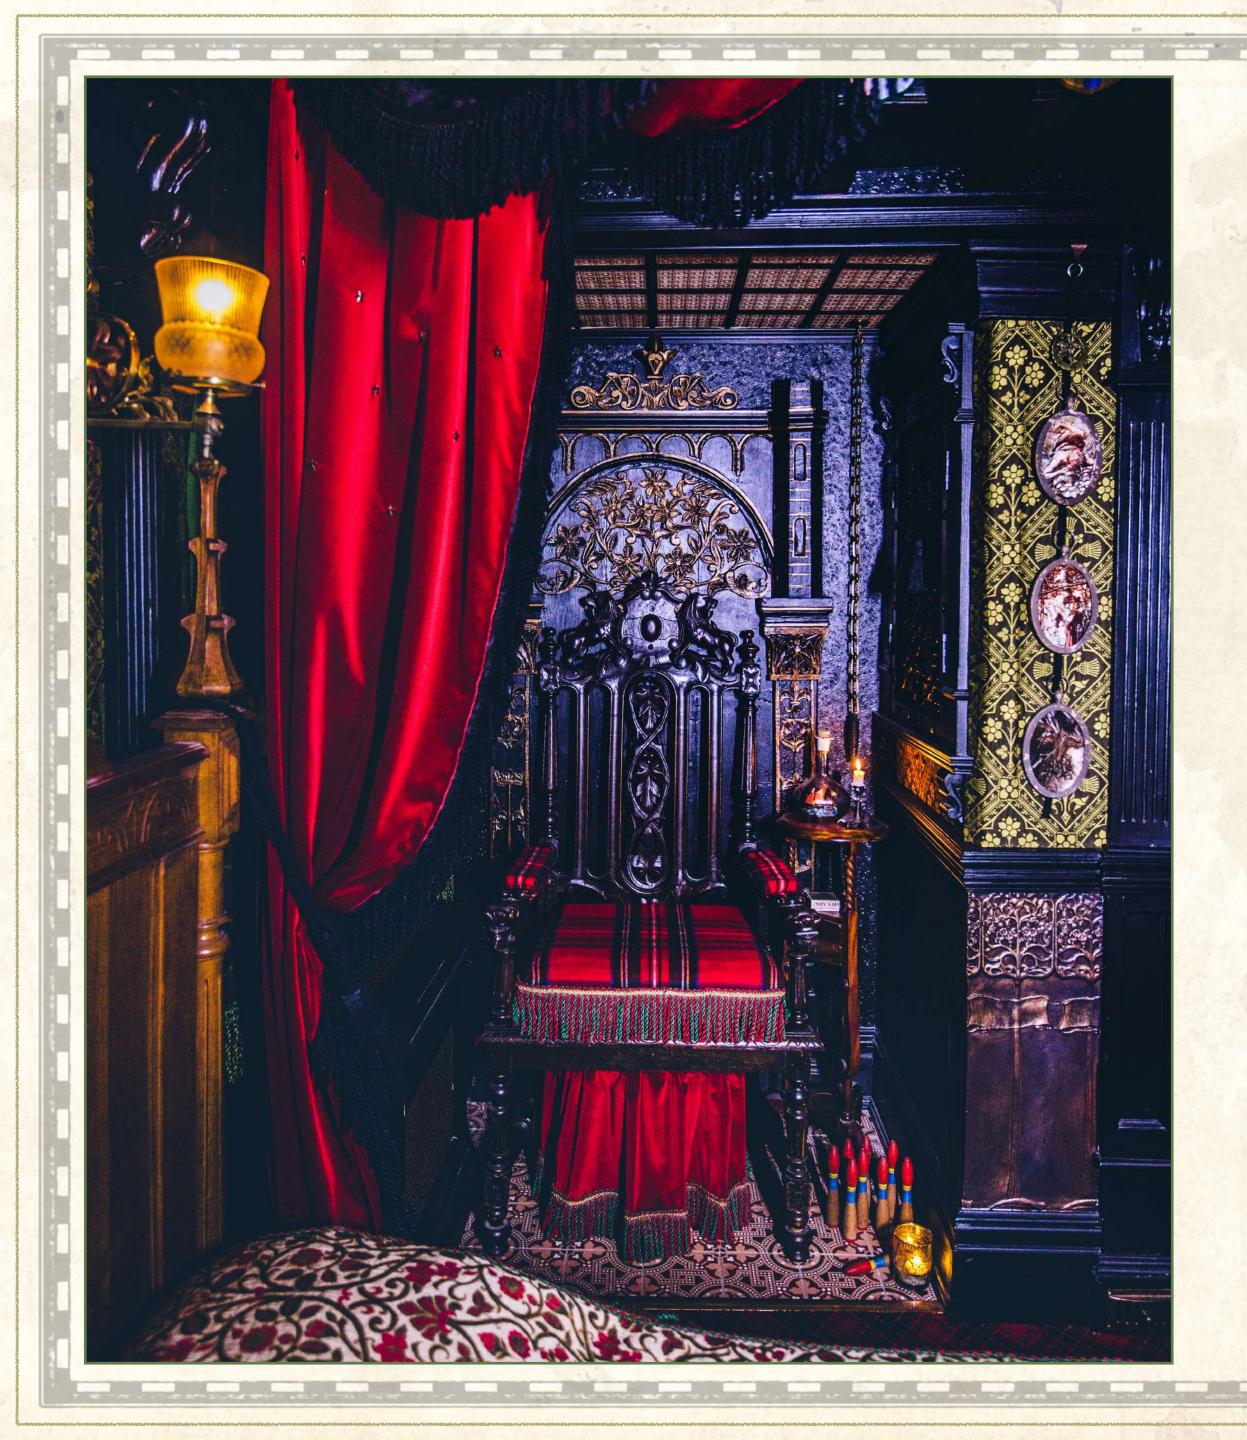

## Magical & Luxury Bed & Breakfast

Experience what it's like to sleep in one of Talliston's extraordinary rooms, and get to explore the house and gardens with a deluxe overnight stay. Choose between the Scottish Edwardian bedroom, Moorish bedchamber or Canadian log cabin.

#### Magical Food & Drink

Our exquisite chapel room allows up to eight guests the chance of dining in the velvet-curtained interior of a Welsh watchtower. Food is from a seasonal menu and is available as part of an overnight stay or a standalone celebration or special occasion.