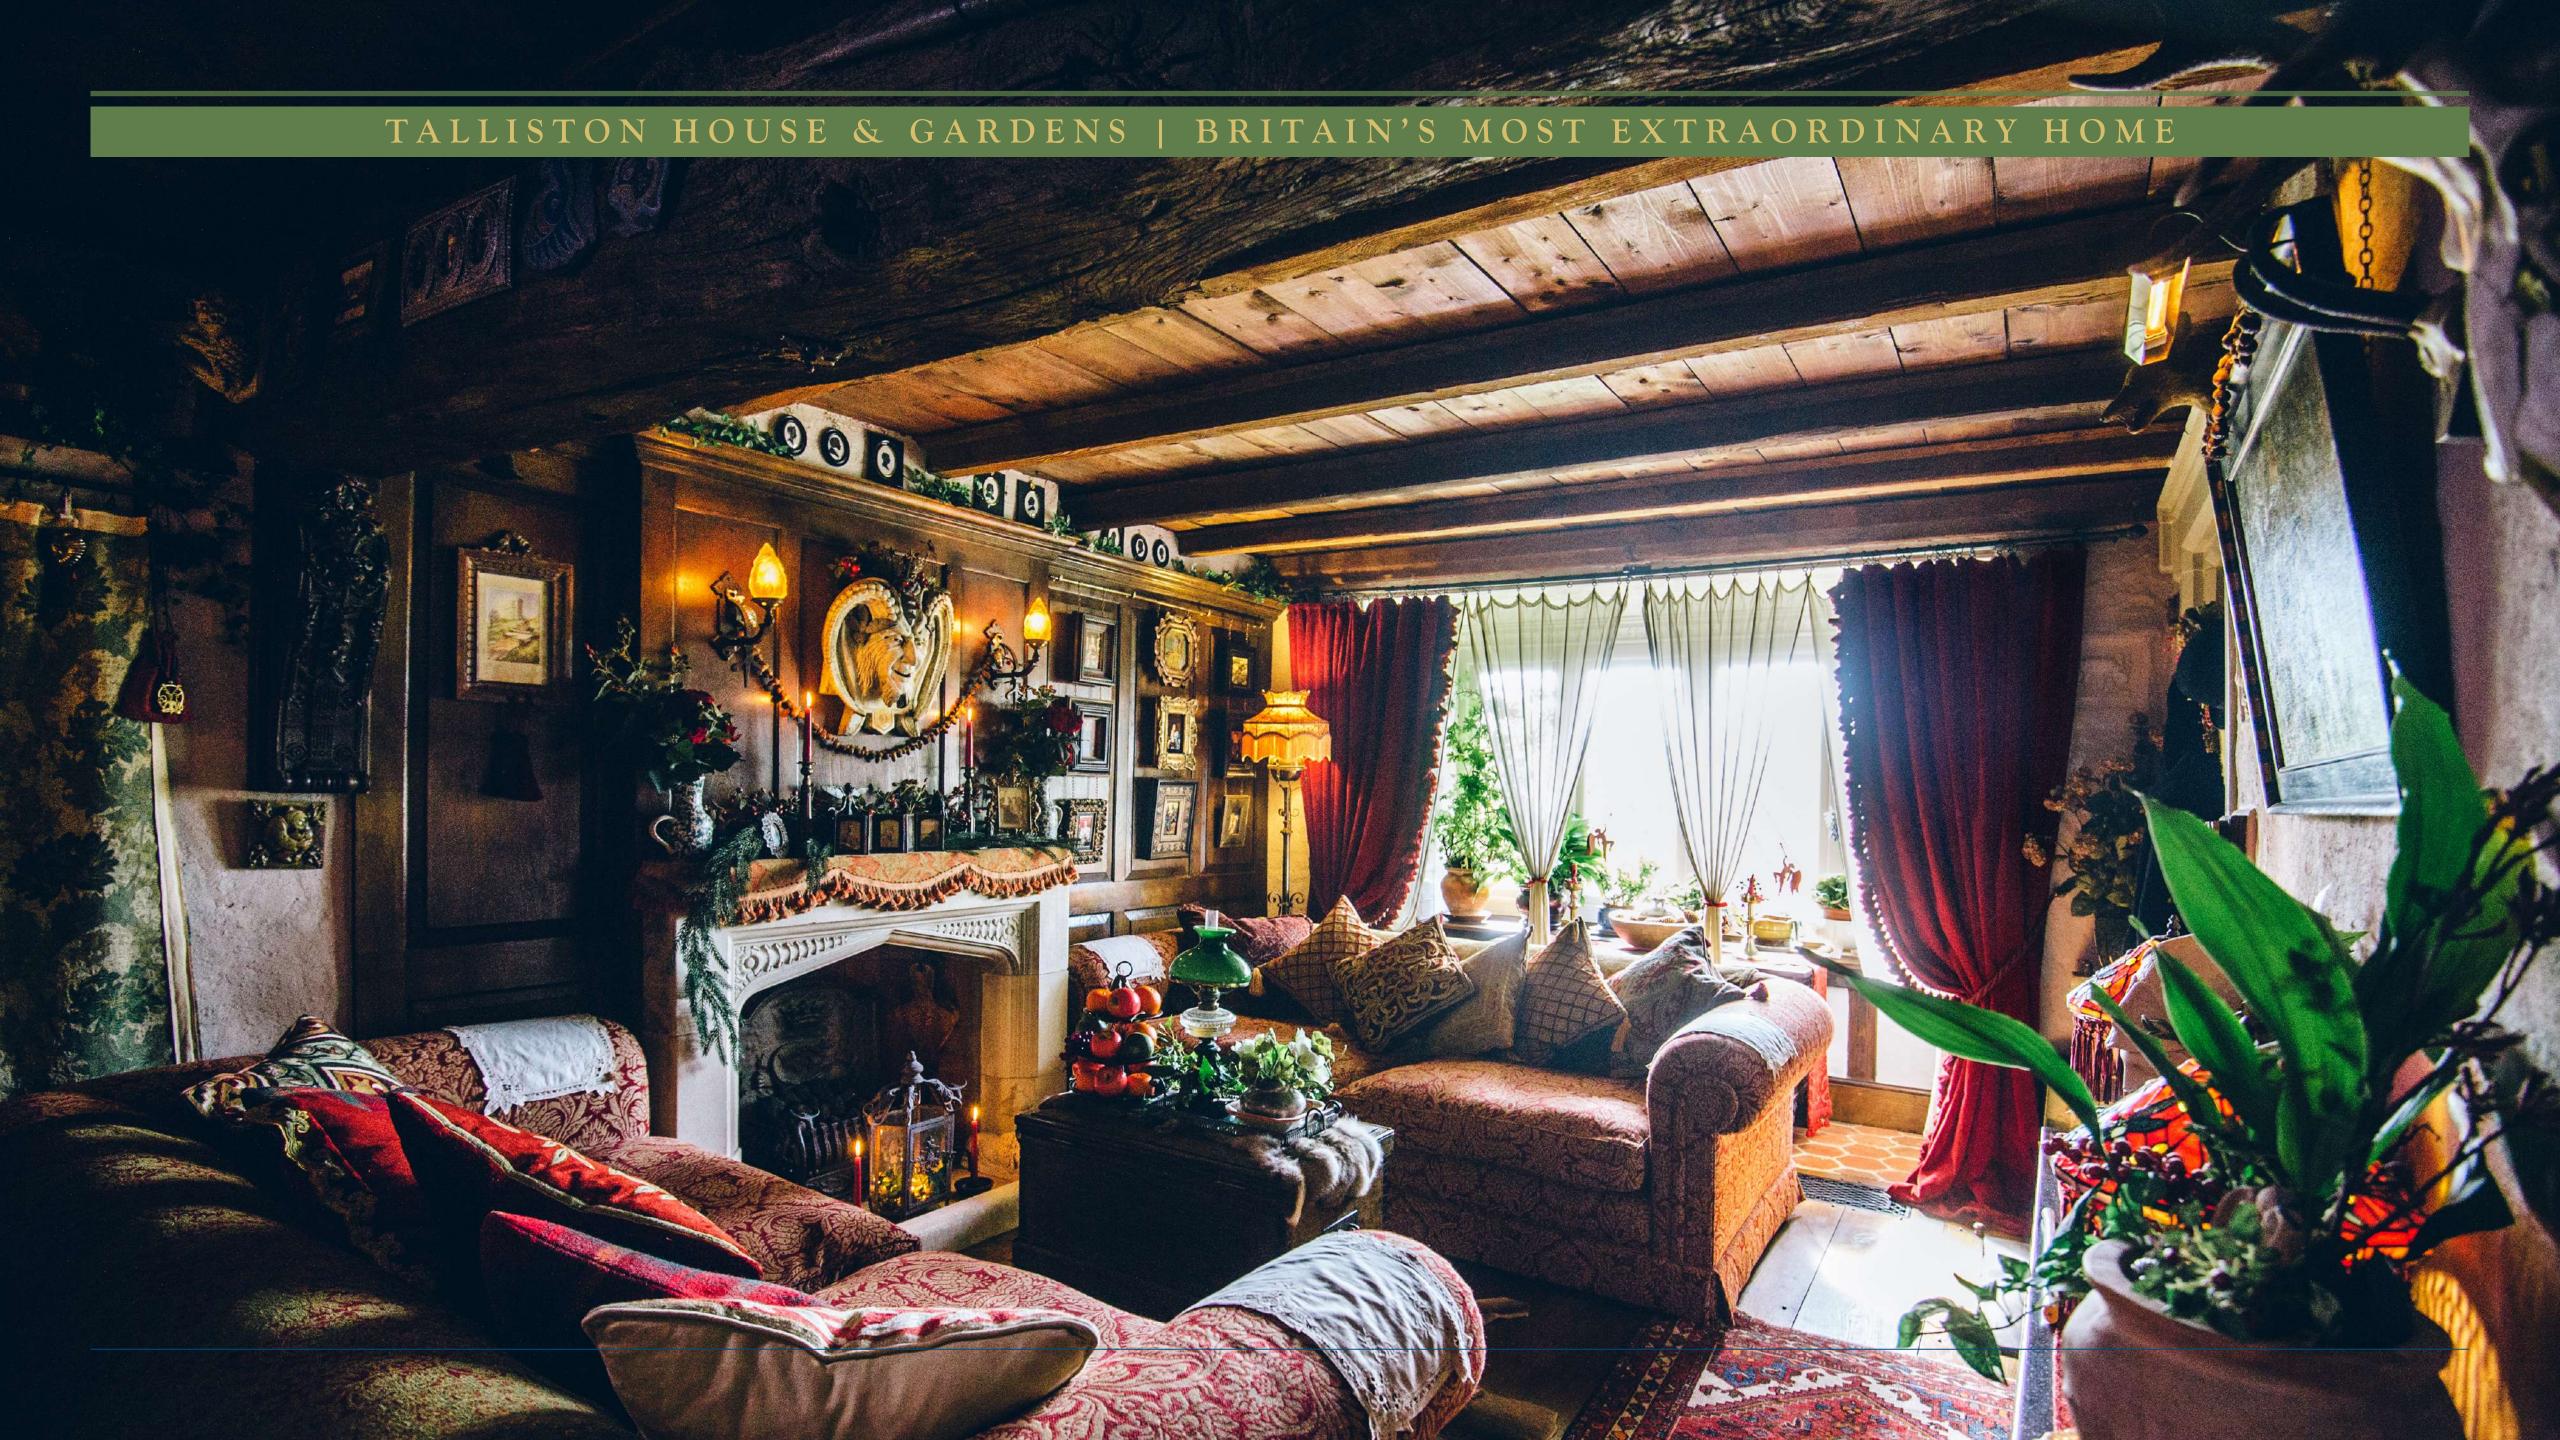

## Private Tours Afternoon Tea

Experience all the old-time glamour of Talliston with these exclusive afternoon tours for two-six people ending with a sumptuous high tea in the Victorian living room.

# Private Tours Enchanted Evenings

Share all the magic of Talliston on an exclusive after-dark journey through the labyrinth of rooms, including stopping for a candlelit supper in the Victorian watchtower.